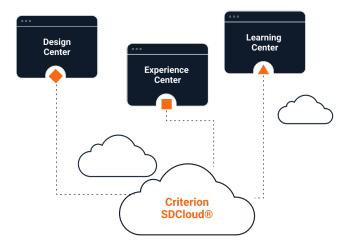

#### Criterion SDCloud®

At the heart of Criterion Networks is our Criterion SDCloud® SaaS platform providing you with on-demand and custom Learning, Design and Experience environments for network and service transformation. The Criterion SDCloud platform is a multi-user, multi-cloud, multi use-case platform enabling you to design and validate new network architectures, showcase and sell new capabilities, and upskill and reskill sales and operations teams all faster than ever.

- DESIGN CENTER to quickly design & validate new networks & services
- EXPERIENCE CENTER
  to showcase & sell services
  more effectively
- LEARNING CENTER to upskill & reskill teams & staff rapidly